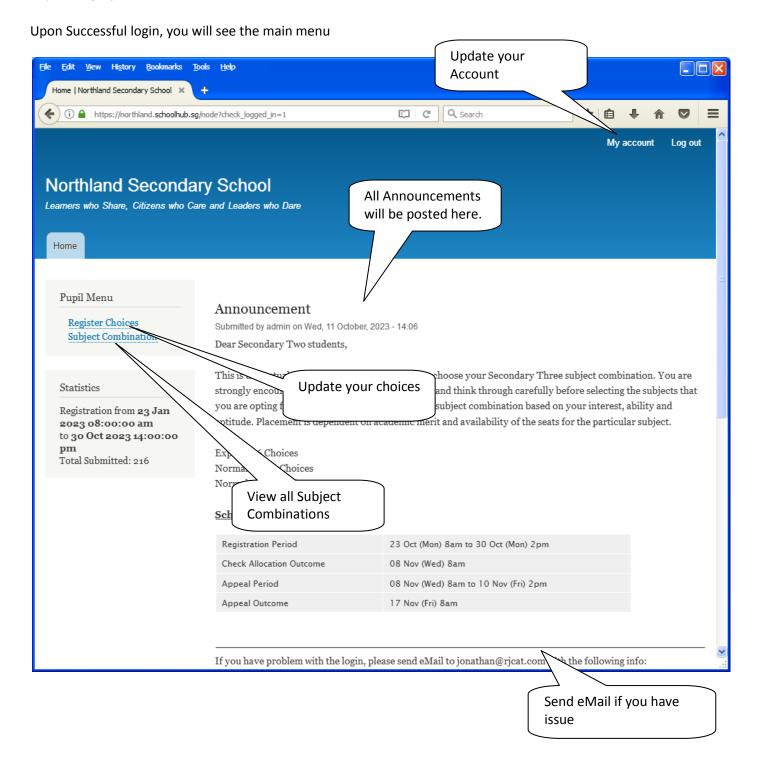

# NORTHLAND SECONDARY SCHOOL Subject Combination Option User Guide for Express Students

## URL: https://northland.schoolhub.sg

### Log in



#### **Steps**

- Enter Username
- Enter Password
- Click on Log in button

### **Main Menu**



### **Update User Account**

You may change your password and update your eMail before you proceed to your Subject Combination choices.



#### **Steps**

- Enter current password
- Update eMail Address
- Enter New Password (leave blank if you want to retain current password)
- Click on Save button

### **View Subject Combination**



## **Registration of Subject Combination Choices**





### <u>Steps</u>

- Click on Student Option
- Update Your choices
- Click Submit at end of screen

### Note:

You may change your choices any time before the closing date.

### **Print Confirmation Slip**

Once you have Submit Successfully, you may proceed to Print the Confirmation Slip.



Printed On: 16-Oct-2023

# Northland Secondary School

# 3 Yishun Street 22 Singapore 768578 Subject Combination