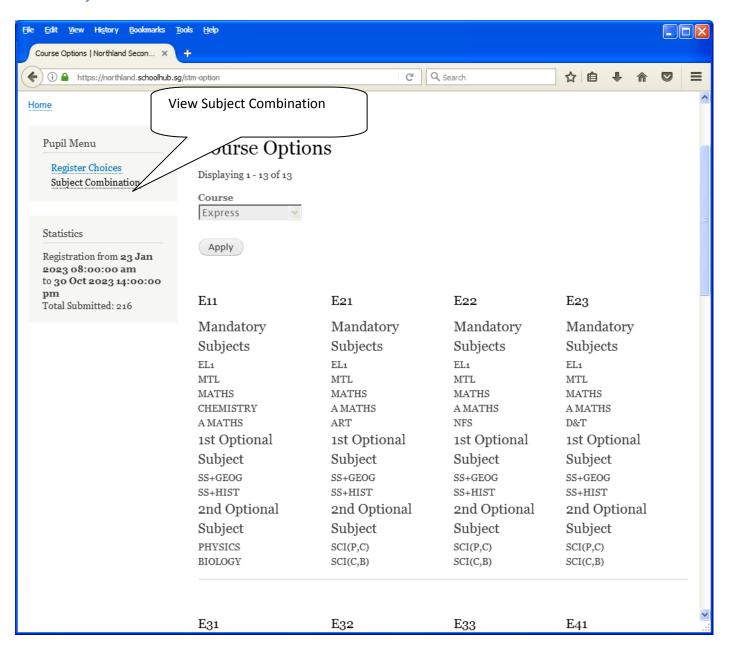

# NORTHLAND SECONDARY SCHOOL Subject Combination Option User Guide for Express Students

## URL: https://northland.schoolhub.sg

### Log in



#### **Steps**

- Enter Username
- Enter Password
- Click on Log in button

### **Main Menu**



### **Update User Account**

You may change your password and update your eMail before you proceed to your Subject Combination choices.



#### **Steps**

- Enter current password
- Update eMail Address
- Enter New Password (leave blank if you want to retain current password)
- Click on Save button

### **View Subject Combination**



## **Registration of Subject Combination Choices**





### <u>Steps</u>

- Click on Student Option
- Update Your choices
- Click Submit at end of screen

### Note:

You may change your choices any time before the closing date.

### **Print Confirmation Slip**

Once you have Submit Successfully, you may proceed to Print the Confirmation Slip.



Printed On: 16-Oct-2023

# Northland Secondary School

# 3 Yishun Street 22 Singapore 768578 Subject Combination for Secondary Three

| Confirmation Slip                                  |                               |                            |       |               |
|----------------------------------------------------|-------------------------------|----------------------------|-------|---------------|
| Name: Pupil (Demo EXP) (2X_03_23)