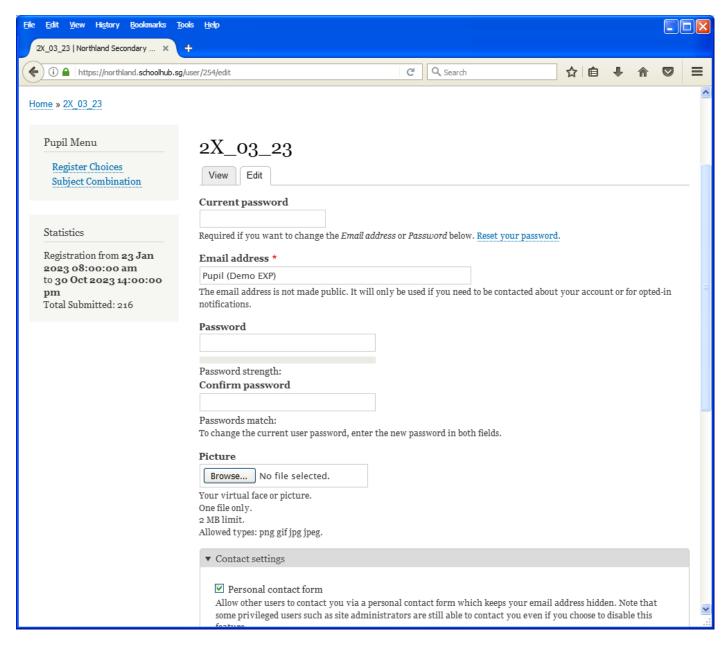

### **Update User Account**

You may change your password and update your eMail before you proceed to your Subject Combination choices.

#### **Steps**

- Enter current password
- Update eMail Address
- Enter New Password (leave blank if you want to retain current password)
- Click on Save button