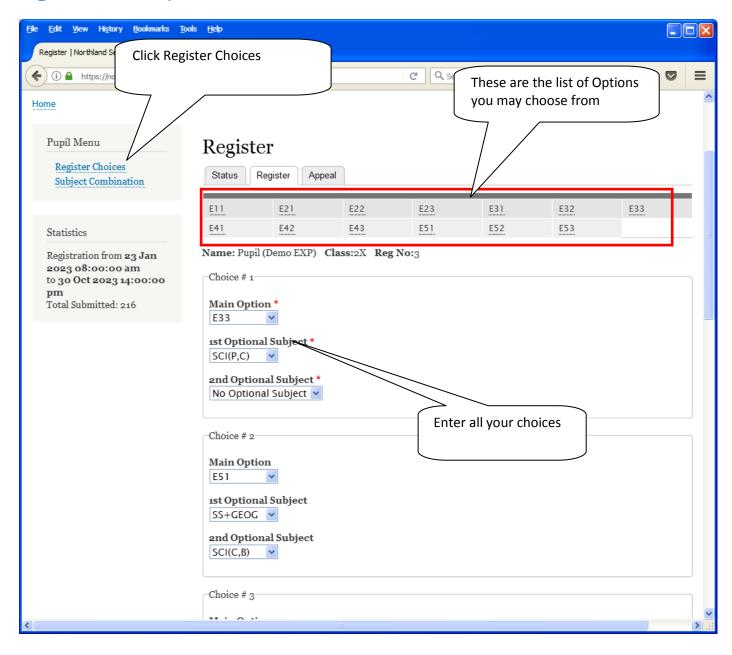

## **Registration of Subject Combination Choices**

### <u>Steps</u>

- Click on Student Option
- Update Your choices
- Click Submit at end of screen

### Note:

You may change your choices any time before the closing date.