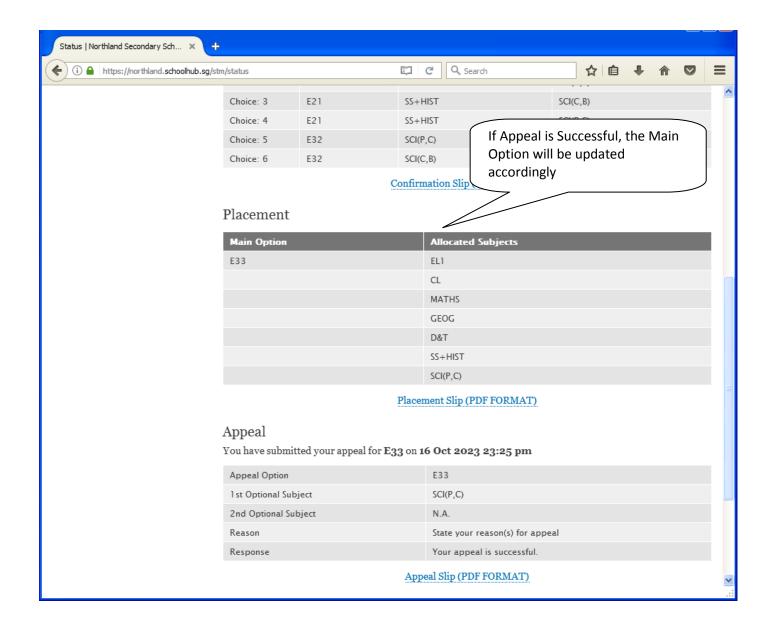

1 CL MATHS LIT(E)

ART SS+GEOG SCI(C,B)

### **APPEAL**



### <u>Steps</u>

- Click on Student Option
- Click Appeal Tab
- Update your Appeal
- Click Submit at end of screen

### Note:

You may change your Appeal any time before the Appeal Closing Date.

## **Print Appeal Slip**

Once you have Submit Successfully, you may proceed to Print the Appeal Slip for your own reference.



Printed On: 16-Oct-2023

## Northland Secondary School

3 Yishun Street 22 Singapore 768578

### Subject Combination for Secondary Three

Appeal Slip

Name: Pupil (Demo EXP) (2X\_03\_23) Class: 2X (3)

Placement: E51

Allocated Subjects: EL1 CL MATHS LIT(E)

ART SS+GEOG SCI(C,B)

Appeal Option: E33

Optional Subjects SCI(P,C) N.A.

Appeal Reason:

State your reason(s) for appeal

### **Check Final Allocation**