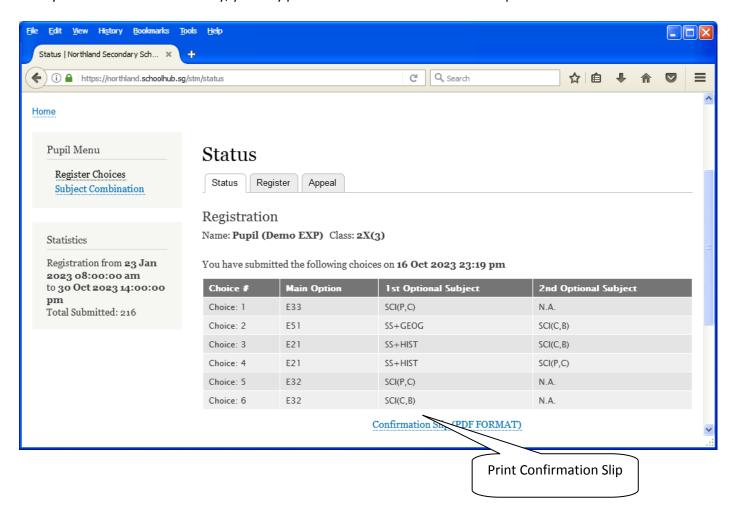

### **Print Confirmation Slip**

Once you have Submit Successfully, you may proceed to Print the Confirmation Slip.

Printed On: 16-Oct-2023

# 3 Yishun Street 22 Singapore 768578 Subject Combination for Secondary Three

| Confirmation Slip                                  |                               |                            |       |               |
|----------------------------------------------------|-------------------------------|----------------------------|-------|---------------|
| Name: Pupil (Demo EXP) (2X_03_23)                  |                               |                            |       | Class: 2X (3) |
| Choice 1:<br>Main Subjectss:<br>Optional Subjects: | E33<br>EL1<br>D&T<br>SCI(P,C) | MTL<br>SS+HIST             | MATHS | GEOG          |
| Choice 2:<br>Main Subjectss:<br>Optional Subjects: | E51<br>EL1<br>ART<br>SS+GEOG  | MTL<br>SCI(C,B)            | MATHS | LIT(E)        |
| Choice 3:<br>Main Subjectss:<br>Optional Subjects: | E21<br>EL1<br>ART<br>SS+HIST  | MTL<br>SCI(C,B)            | MATHS | A MATHS       |
| Choice 4:<br>Main Subjectss:<br>Optional Subjects: | E21<br>EL1<br>ART<br>SS+HIST  | MTL<br>SCI(P,C)            | MATHS | A MATHS       |
| Choice 5:<br>Main Subjectss:<br>Optional Subjects: | E32<br>EL1<br>NFS<br>SCI(P,C) | MTL<br>SS+HIST<br>SCI(P,C) | MATHS | GEOG          |
| Choice 6:<br>Main Subjectss:<br>Optional Subjects: | E32<br>EL1<br>NFS<br>SCI(C,B) | MTL<br>SS+HIST<br>SCI(P,C) | MATHS | GEOG          |