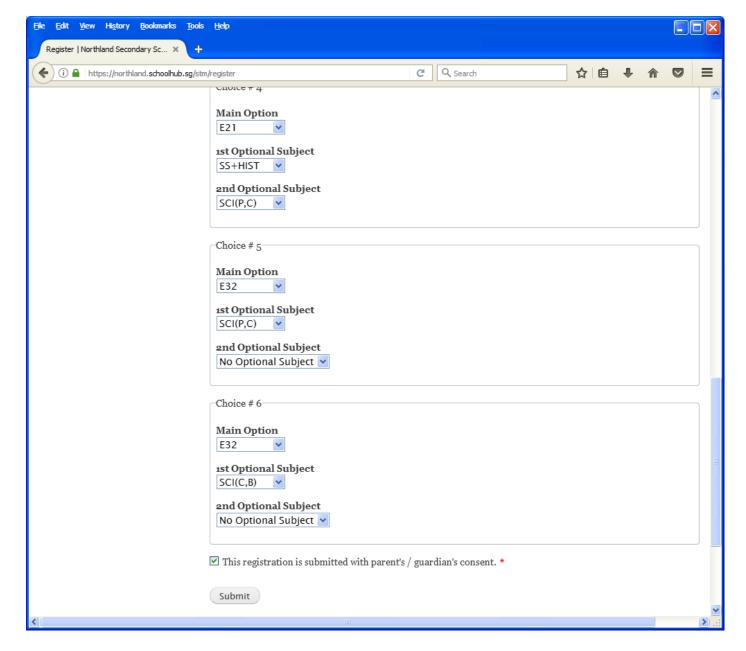

### <u>Steps</u>

- Click on Student Option
- Update Your choices
- Click Submit at end of screen

### Note:

You may change your choices any time before the closing date.