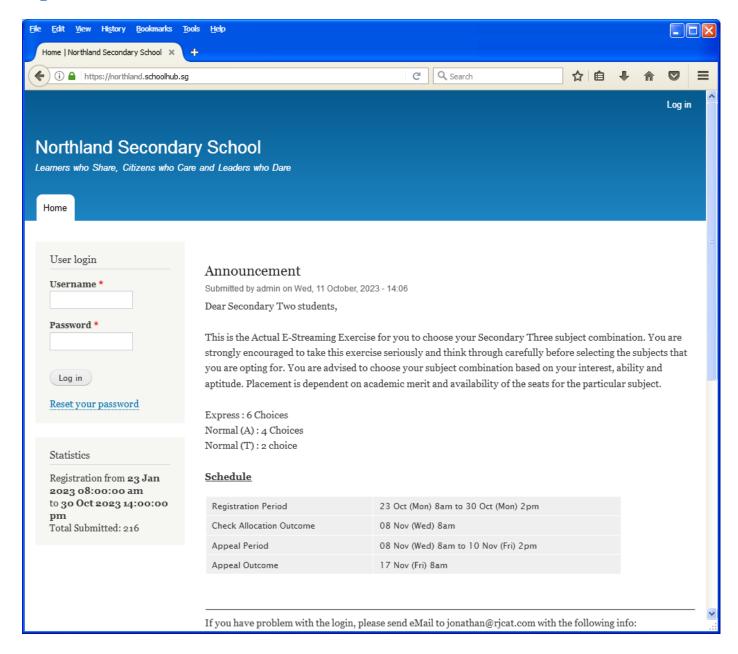

### Log in

#### **Steps**

- Enter Username
- Enter Password
- Click on Log in button