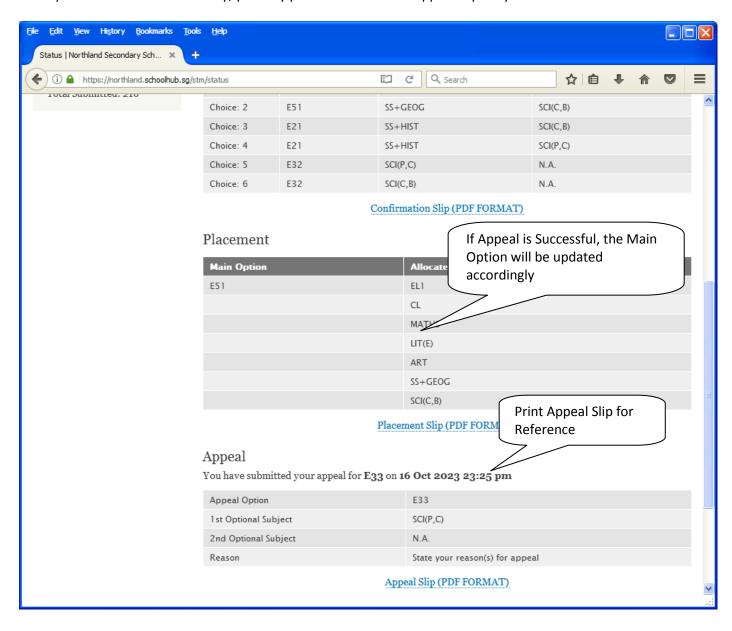

## **Print Appeal Slip**

Once you have Submit Successfully, you may proceed to Print the Appeal Slip for your own reference.

Printed On: 16-Oct-2023