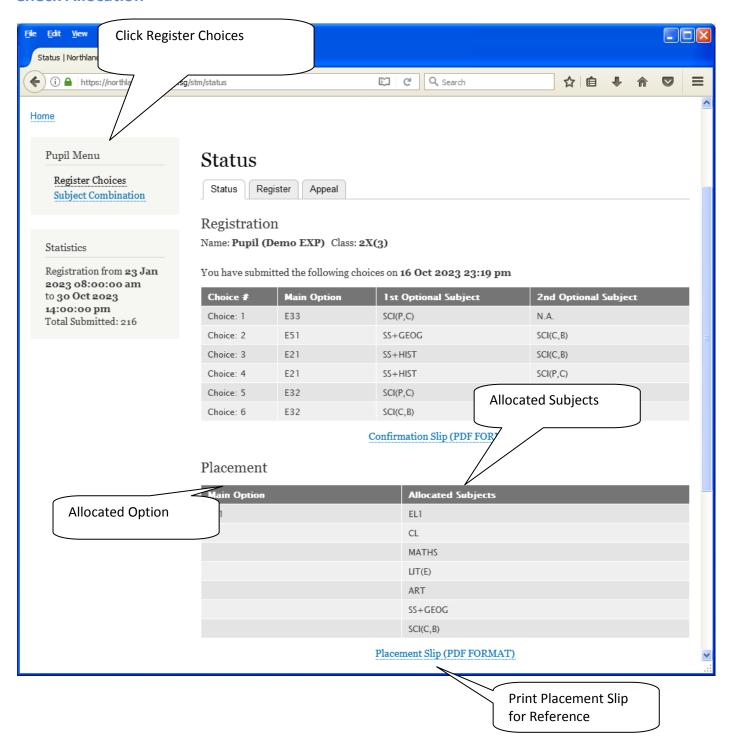

### **Check Allocation**

Printed On: 16-Oct-2023

### Subject Combination for Secondary Three

Placement Slip

Name: Pupil (Demo EXP) (2X\_03\_23) Class: 2X (3)

Placement: E51

Allocated Subjects: EL1 CL MATHS LIT(E)

ART SS+GEOG SCI(C,B)