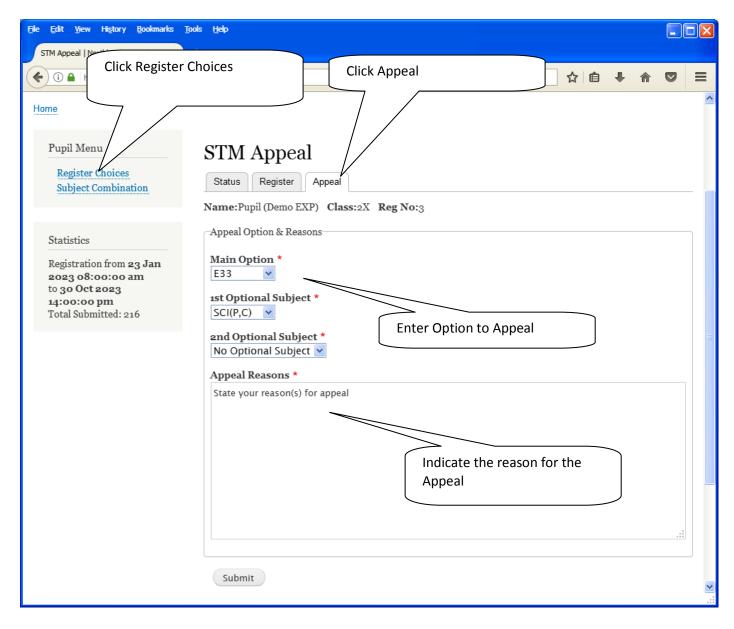

### **APPEAL**

### <u>Steps</u>

- Click on Student Option
- Click Appeal Tab
- Update your Appeal
- Click Submit at end of screen

### Note:

You may change your Appeal any time before the Appeal Closing Date.