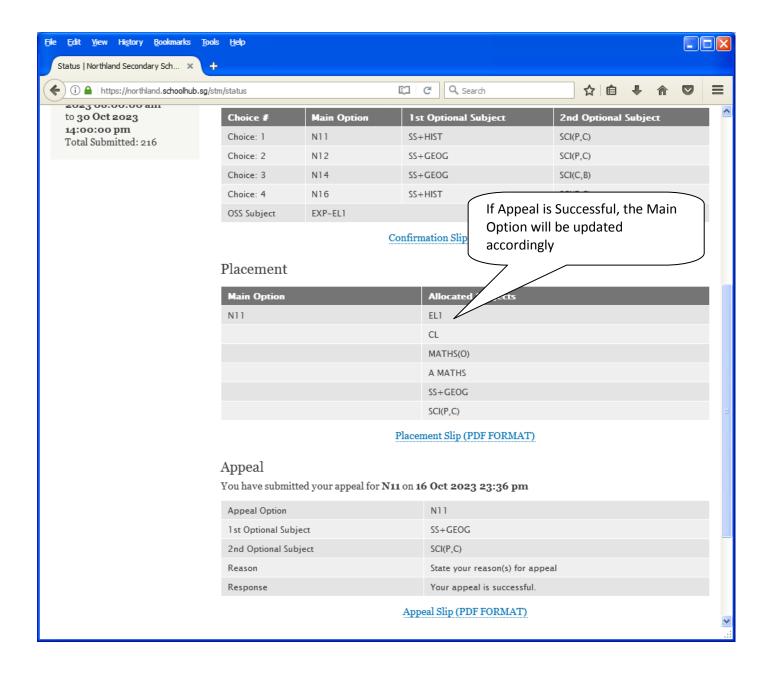

ed Subjects: EL1 CL MATHS POA

SS+GEOG SCI(P,C)

#### **APPEAL**



#### **Steps**

- Click on Student Option
- Click Appeal Tab
- Update your Appeal
- Click Submit at end of screen

#### Note:

You may change your Appeal any time before the Appeal Closing Date.

## **Print Appeal Slip**

Once you have Submit Successfully, you may proceed to Print the Appeal Slip for your own reference.



Printed On: 16-Oct-2023

# Northland Secondary School

3 Yishun Street 22 Singapore 768578

# Subject Combination for Secondary Three

Appeal Slip

Name: Pupil (Demo NA) (2X\_02\_23) Class: 2X (2)

Placement: N12

Allocated Subjects: EL1 CL MATHS POA

SS+GEOG SCI(P,C)

Appeal Option: N11

Optional Subjects SS+GEOG SCI(P,C)

Appeal Reason:

State your reason(s) for appeal

### **Check Final Allocation**