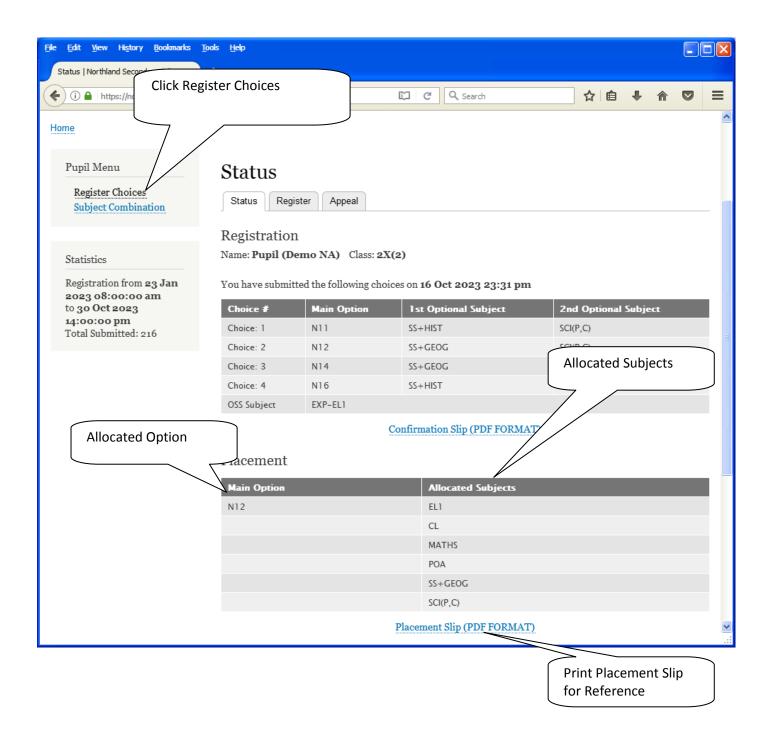

#### **Check Allocation**

Printed On: 16-Oct-2023

# **Subject Combination for Secondary Three**

Placement Slip

Name: Pupil (Demo NA) (2X\_02\_23) Class: 2X (2)

Placement: N12

Allocated Subjects: EL1 CL MATHS POA

SS+GEOG SCI(P,C)