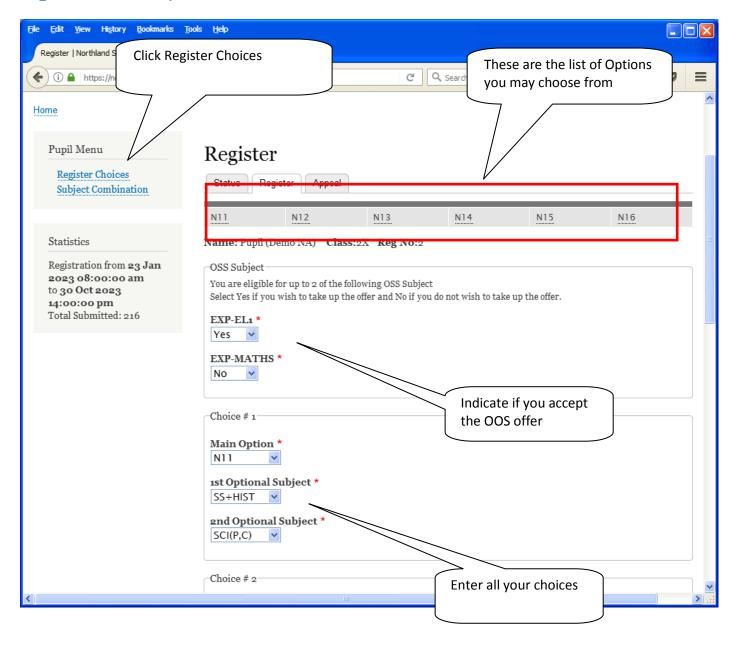

# **Registration of Subject Combination Choices**

#### <u>Steps</u>

- Click on Student Option
- Update Your choices
- Click Submit at end of screen

#### Note:

You may change your choices any time before the closing date.