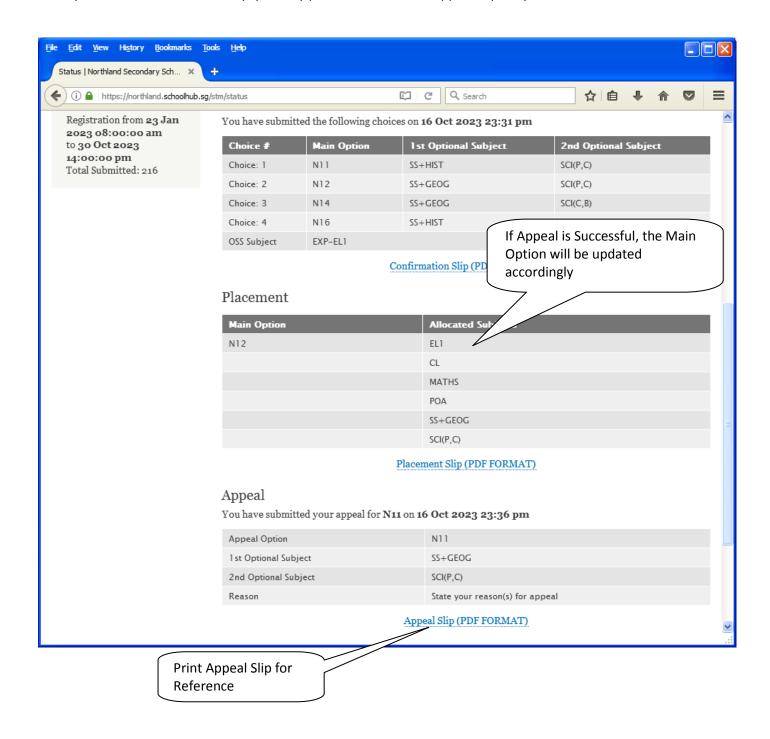

## **Print Appeal Slip**

Once you have Submit Successfully, you may proceed to Print the Appeal Slip for your own reference.

Printed On: 16-Oct-2023

# Subject Combination for Secondary Three

Appeal Slip

Name: Pupil (Demo NA) (2X\_02\_23) Class: 2X (2)

Placement: N12

Allocated Subjects: EL1 CL MATHS POA

SS+GEOG SCI(P,C)

Appeal Option: N11

Optional Subjects SS+GEOG SCI(P,C)

Appeal Reason:

State your reason(s) for appeal