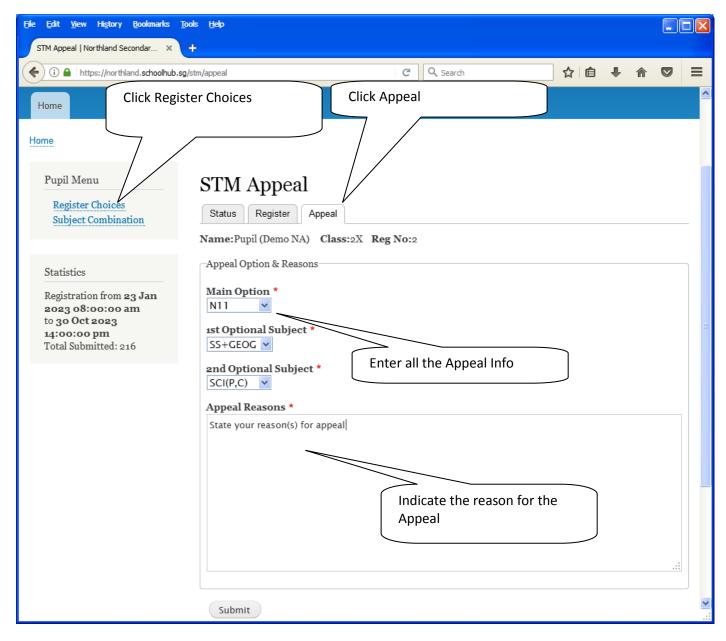

#### **APPEAL**

#### **Steps**

- Click on Student Option
- Click Appeal Tab
- Update your Appeal
- Click Submit at end of screen

#### Note:

You may change your Appeal any time before the Appeal Closing Date.

## **Print Appeal Slip**

Once you have Submit Successfully, you may proceed to Print the Appeal Slip for your own reference.

Printed On: 16-Oct-2023