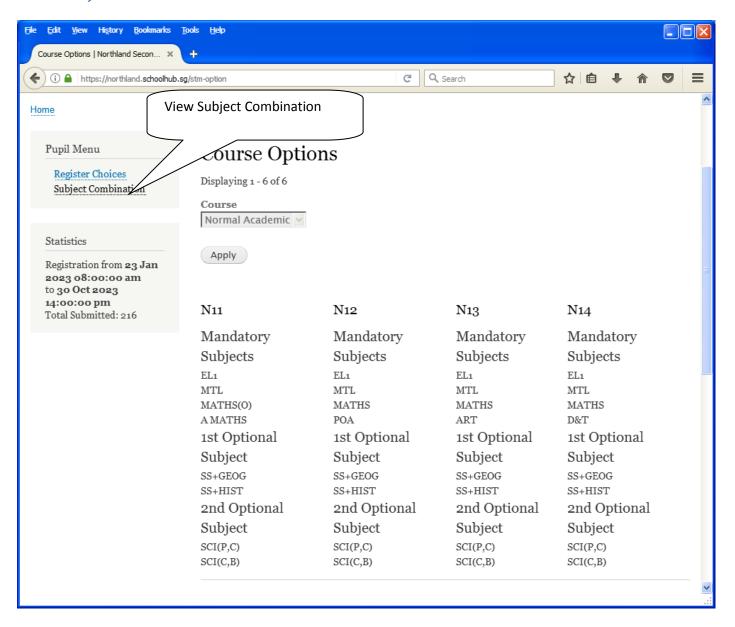

# NORTHLAND SECONDARY SCHOOL Subject Combination Option User Guide for NA/NT Students

# URL: https://northland.schoolhub.sg

## Log in



#### **Steps**

- Enter Username
- Enter Password
- Click on Log in button

#### **Main Menu**



## **Update User Account**

You may change your password and update your eMail before you proceed to your Subject Combination choices.



#### **Steps**

- Enter current password
- Update eMail Address
- Enter New Password (leave blank if you want to retain current password)
- Click on Save button

## **View Subject Combination**



# **Registration of Subject Combination Choices**





#### <u>Steps</u>

- Click on Student Option
- Update Your choices
- Click Submit at end of screen

#### Note:

You may change your choices any time before the closing date.

# **Print Confirmation Slip**

Once you have Submit Successfully, you may proceed to Print the Confirmation Slip.



Printed On: 16-Oct-2023

# Northland Secondary School

3 Yishun Street 22 Singapore 768578

## Subject Combination for Secondary Three

| _   |      |            | 011    |
|-----|------|------------|--------|
| COP | TIPP | natior     | ı Siin |
| VVI |      | I GI GI VI |        |

Name: Pupil (Demo NA) (2X\_02\_23) Class: 2X (2)

Choice 1: N11

Main Subjectss: EL1 MTL MATHS(O) A MATHS
Optional Subjects: SS+HIST SCI(P,C)

Choice 2: N12

Main Sub