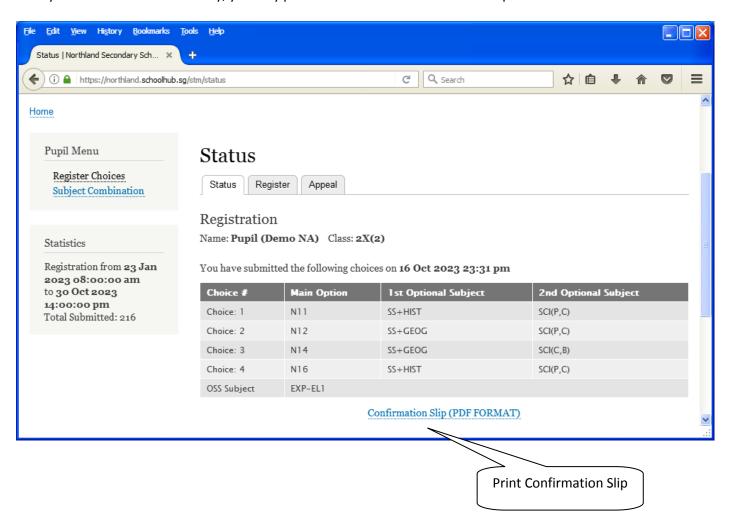

# **Print Confirmation Slip**

Once you have Submit Successfully, you may proceed to Print the Confirmation Slip.

Printed On: 16-Oct-2023

## Subject Combination for Secondary Three

| _   |      |            | 011    |
|-----|------|------------|--------|
| COP | TIPP | natior     | ı Siin |
| VVI |      | I GI GI VI |        |

Name: Pupil (Demo NA) (2X\_02\_23) Class: 2X (2)

Choice 1: N11

Main Subjectss: EL1 MTL MATHS(O) A MATHS
Optional Subjects: SS+HIST SCI(P,C)

Choice 2: N12

Main Subjectss: EL1 MTL MATHS POA Optional Subjects: SS+GEOG SCI(P,C)

Choice 3: N14

Main Subjectss: EL1 MTL MATHS D&T Optional Subjects: SS+GEOG SCI(C,B)

Choice 4: N16

Main Subjectss: EL1 MTL MATHS LIT(E)
Optional Subjects: SS+HIST SCI(P,C)

OSS Subject:

EXP-EL1