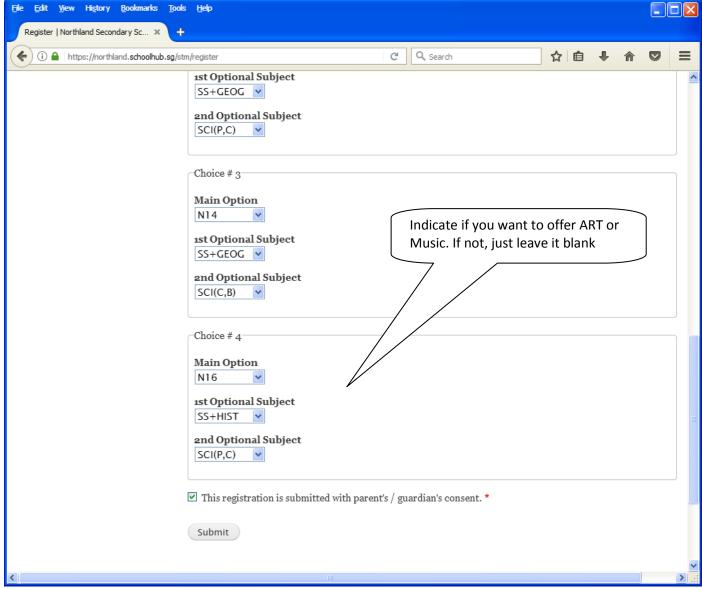

#### <u>Steps</u>

- Click on Student Option
- Update Your choices
- Click Submit at end of screen

#### Note:

You may change your choices any time before the closing date.