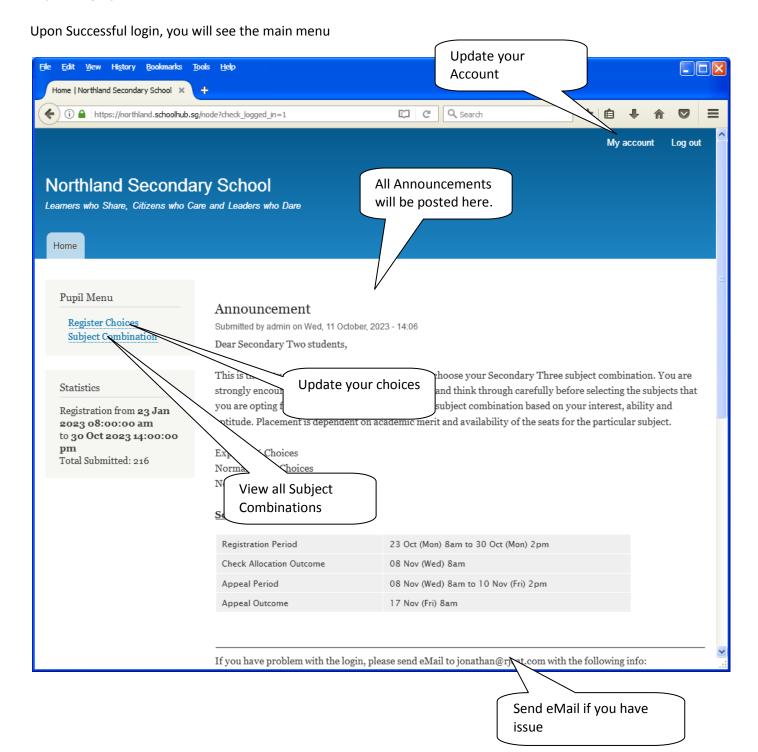

# NORTHLAND SECONDARY SCHOOL Subject Combination Option User Guide for NA/NT Students

# URL: https://northland.schoolhub.sg

## Log in



#### **Steps**

- Enter Username
- Enter Password
- Click on Log in button

#### **Main Menu**



## **Update User Account**

You may change your password and update your eMail before you proceed to your Subject Combination choices.



#### **Steps**

- Enter current password
- Update eMail Address
- Enter New Password (leave blank if you want to retain current password)
- Click on Save button

## **View Subject Combination**



# **Registration of Subject Combination Choices**





#### <u>Steps</u>

- Click on Student Option
- Update Your choices
- Click Submit at end of screen

#### Note:

You may change your choices any time before the closing date.

# **Print Confirmation Slip**

Once you have Submit Successfully, you may proceed to Print the Confirmation Slip.



Printed On: 16-Oct-2023

# Northland Secondary School

3 Yishun Street 22 Singapore 768578

## Subject Combination f